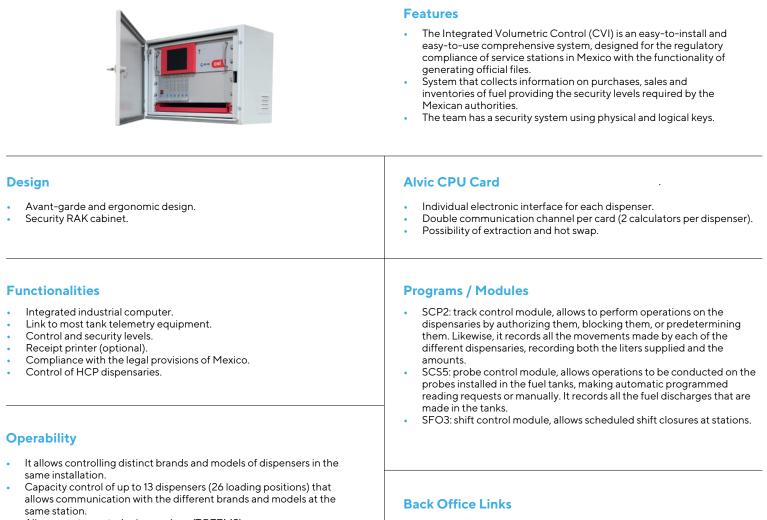

AUTOMATION, SECURITY AND REGULATORY COMPLIANCE

## Alvic CVI TM

## 01. Regulatory compliance

Comprehensive system designed for regulatory compliance of service stations in Mexico, with the function to generate official files.

## **02. Data collection**

Collects fuel purchases, sales and inventories, providing the security levels required by the Mexican authorities.

## **03. Security**

Security system through physical and logical keys.

- Allows you to control price markers (TOTEMS).
- Totally modular and easy to maintain.

- Octan Office management system.
- Electronic invoicing system.